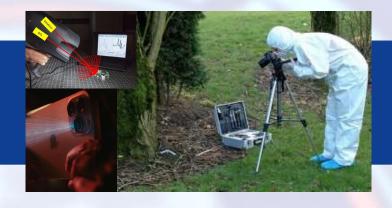

ENEA | RaCIS | KEMEA | HP | FHG | WAT | UniBg | UAH-IUICP | CREO | PART | VTT | FFI | DIN | PJ | VHS | NCIS | NFI | SPA | MASA | SFSB

Rapid deployment of automated sensors to reliably identify, select and label trace materials on site.